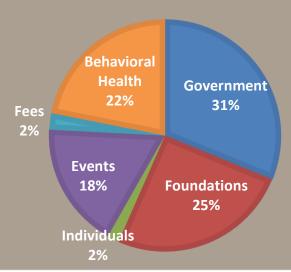

Bill Darnell
Teri and Tom Kruse

Wade and Beth Perrow

# 2019 Foundation Contributors

**Babare Family Foundation Bamford Foundation Banner Bank Femme Fatales WMC Forest Foundation Gottfried & Mary Fuchs Foundation** Horizons Foundation Jean E. Thomson Foundation Marin Community Foundation **Medina Foundation** Our Church Foundation **Pierce County Medical Society Foundation** Puyallup Tribe of Indians Safeco –Liberty Mutural Foundation Seguoia Foundation The Norcliffe Foundation **United Way of Pierce County Weyerhaeuser Family Foundation** Whisper Foundation William Kilworth Foundation Wilkins Family Foundation **Woodworth Family Foundation** 

### 2019 Government Contributors

City of Tacoma Pierce County

### **Net Assets**





2019

\$ 1,127,856 2019 Income

\$834,317 2018 Expense